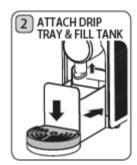

## دستورالعمل ايمني:

هرگز زمانیکه قهوه از دستگاه خارج می شود اهرم را بالا نیاورید. آب داغ خواهد بود.

۱. مطمئن شوید که سینی آبکش به درستی در جای خود قرار گرفته است.

۲. مخزن آب را بالا کشیده و آن را پر از آب کنید. آن را پیش از حد پر نکنید. از پر کردن آن وقتیکه روی دستگاه قرار دارد خودداری کنید.