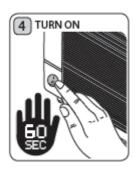

۳. یک فنجان یا ظرف بزرگ زیر نازل قرار دهید.

۴. دستگاه را با زدن دکمه "on"روشن کنید و حدود ۶۰ ثانیه صبر کنید تا دو کلید قهوه ساز روشن شوند و دیگر چشمک نزنند.

۵. وقتی دستگاه صدای بوق بدهد آماده به کار است.