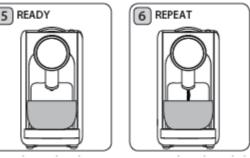

#### حافظه قابل برنامه ريزي قهوه ساز

دستگاه را روشن کنید. اهرم را باز کنید و یک کپسول تازه بگذارید. اهرم را کاملا ببندید و صبر کنید تا دکمه های قهوه ساز روشن شوند و دیگر چشمک نزنند . دستگاه صدای بوق بدهد.

۳. دکمه های قهوه ساز حالا برای ریختن مقدار چای یا قهوه شما برنامه ریزی شدند. وقتی شما این مراحل را کامل کردید. به راحتی دکمه ها برای دوباره قهوه درست کردن بزنید.