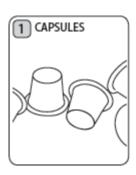

#### استفاده روزانه

جهت استفاده بهینه از دستگاه قهوه ساز کپسولی خود مراحل زیر را انجام دهید.

**دستورالعمل ایمنی:** هرگز زمانیکه قهوه از دستگاه خارج می شود اهرم را بالا نیاورید. آب داغ خواهد بود.

۱. کپسولهای چای یا قهوه را آماده کنید.