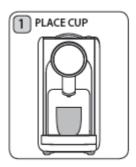

۱. یک فنجان کوچک یا بزرگ در محل موردنظر برای فنجان قرار دهید.

۲. یکی از دکمه های قهوه مورد نظرتان را بزنید و تا وقتیکه مقدار مورد دلخواه از قهوه در فنجان بریزد صبر کنیدو
 ۶۰ بعد دکمه را رها کنید. بعد شما صدای بوقی را خواهید شنید. (تنظیمات کارخانه برای ۳۰ میلی لیتر اسپرسو و ۶۰ میلی لیتر است.)
 میلی لیتر لانگو برنامه ریزی شده است. دقت کنید که کمترین میزان قهوه ۱۵ میلی لیتر است.)