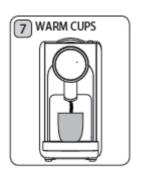

۷. برای حصول بهترین نتیجه فنجانها را از قبل گرم کنید.

۸. اهرم را بازکنید، کپسول را بگذارید و اهرم را دوباره کامل ببندید.

۹. دکمه قهوه مورد نظر خود برای قهوه یا چای را انتخاب کنید.

- ۱۰. ریختن قهوه وقتی قهوه تمام شود به طور خودکار متوقف خواهد شد.
- ۱۱. اهرم را بالا برده و کپسول را خارج کنید. کپسولهای استفاده شده را در محفظه رها نکنید.