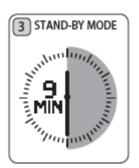

۲. قبل از جدا کردن یا پر کردن مخزن آب دستگاه را از برق جدا کنید. مطمئن شوید که سینی آبکش به درستی در جای خود قرار گرفته است. سپس مخزن آب را جدا کرده و آن را پر از آب کنید.

۳. اگر دستگاه روشن باشد پس از ۹ دقیقه به حالت آماده به کار خواهد رفت.