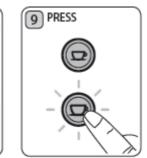

۷. برای حصول بهترین نتیجه فنجانها را از قبل گرم کنید.

۸. اهرم را بازکنید، کپسول را بگذارید و اهرم را دوباره کامل ببندید.

۹. دکمه قهوه مورد نظر خود برای قهوه یا چای را انتخاب کنید.

- ۱۰. ریختن قهوه وقتی قهوه تمام شود به طور خودکار متوقف خواهد شد.
- ۱۱. اهرم را بالا برده و کپسول را خارج کنید. کپسولهای استفاده شده را در محفظه رها نکنید.