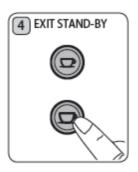

## هـاددسته

۴. با باز کردن اهرم و یا زدن هر کدام از دکمه های قهوه ساز از حالت آماده به کار خارج شوید. دستگاه قهوه ساز کپسولی پس از اتمام چشمک زدن دکمه ها آماده به کار خواهد بود.

۵. اگر دستگاه خاموش شد دکمه روشن خاموش را بزنید و صبر کنید تا دکمه های قهوه ساز روشن شوند و دیگر چشمک نزنند. وقتی دستگاه آماده به کار باشد بوق می زند.