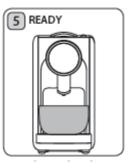

۳. یک فنجان یا ظرف بزرگ زیر نازل قرار دهید.

۴. دستگاه را با زدن دکمه "on"روشن کنید و حدود ۶۰ ثانیه صبر کنید تا دو کلید قهوه ساز روشن شوند و دیگر چشمک نزنند.

۵. وقتی دستگاه صدای بوق بدهد آماده به کار است.

#### حافظه قابل برنامه ريزي قهوه ساز

دستگاه را روشن کنید. اهرم را باز کنید و یک کپسول تازه بگذارید. اهرم را کاملا ببندید و صبر کنید تا دکمه های قهوه ساز روشن شوند و دیگر چشمک نزنند . دستگاه صدای بوق بدهد.