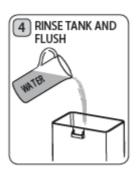

۲. مخزن آب را جدا کنید و آن را با مواد رسوب زدا پر کنید. دستورالعمل مواد رسوب زدا را به درستی بخوانید.

۳. ظرف بزرگی را زیر نازل بگذارید و تا تمام شدن مایع داخل مخزن ادامه دهید.

۴. مخزن آب را بشویید و با آب تازه پر کنید. دست کم یکبار از دستگاه مثل وقتی که چای یا قهوه درست می کنید با عبور آب استفاده کنید. این کار باعث شدن از بین رفتن هر گونه اثر رسوب و موارد جرمگیر می شود. مخزن آب را دوباره در جای خود بگذارید.