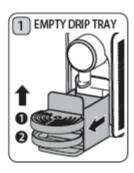

### تمیز کردن دستگاه

قبل از تمیز کردن دستگاه مطمئن شوید که خاموش است و از برق جداست. صبر کنید تا دستگاه خنک شود.

- ۱. قسمت آبکشی را مرتب خالی کنید. مطمئن شوید که نازل به بالا کشیده شده و بعد سبد کپسول را بیرون بیاورید. سینی آبکش و پوشش آبکش را بالا بیاورید.
- ۲. مایعات درون سبد کپسول را هم درون سینک خالی کنید. از دیواره سینک برای نگهداری کپسولها استفاده کنید.
   ۳. کپسولهای باقی مانده در سبد را دور بریزید.