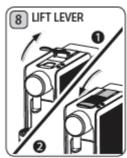

۷. برای حصول بهترین نتیجه فنجانها را از قبل گرم کنید.

۸. اهرم را بازکنید، کپسول را بگذارید و اهرم را دوباره کامل ببندید.

۹. دکمه قهوه مورد نظر خود برای قهوه یا چای را انتخاب کنید.

- ۱۰. ریختن قهوه وقتی قهوه تمام شود به طور خودکار متوقف خواهد شد.
- ۱۱. اهرم را بالا برده و کپسول را خارج کنید. کپسولهای استفاده شده را در محفظه رها نکنید.