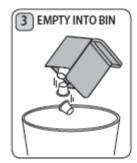

### تمیز کردن دستگاه

قبل از تمیز کردن دستگاه مطمئن شوید که خاموش است و از برق جداست. صبر کنید تا دستگاه خنک شود.

- ۱. قسمت آبکشی را مرتب خالی کنید. مطمئن شوید که نازل به بالا کشیده شده و بعد سبد کپسول را بیرون بیاورید. سینی آبکش و پوشش آبکش را بالا بیاورید.
- ۲. مایعات درون سبد کپسول را هم درون سینک خالی کنید. از دیواره سینک برای نگهداری کپسولها استفاده کنید.
   ۳. کپسولهای باقی مانده در سبد را دور بریزید.

۴. مخزن آب را پس از هربار استفاده خالی کنید و برای استفاده مجدد از آب تازه استفاده کنید. ۵. با پارچه نرم نازل و بدنه قهوه ساز را تمیز کنید.