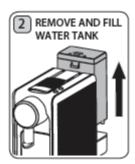

## دستورالعمل ايمني:

هرگز زمانیکه قهوه از دستگاه خارج می شود اهرم را بالا نیاورید. آب داغ خواهد بود.

۱. مطمئن شوید که سینی آبکش به درستی در جای خود قرار گرفته است.

۲. مخزن آب را بالا کشیده و آن را پر از آب کنید. آن را پیش از حد پر نکنید. از پر کردن آن وقتیکه روی دستگاه قرار دارد خودداری کنید.