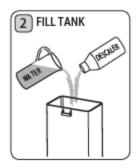

#### رسوب زدایی منظم

نکته مهم: آسیب و عملکرد نادرست دستگاه در اثر انباشت رسوبات گارانتی کالا را بی اعتبار می کند. پس لطفا به طور منظم رسوب زدایی کنید.

۱. از اینکه محصول رسوب زدای مورد استفاده شما برای دستگاه قهوه ساز مناسب است اطمینان حاصل کنید. یکبار در ماه مناطقی که با آب رسوب گرفته اند را تمیز کنید.

۲. مخزن آب را جدا کنید و آن را با مواد رسوب زدا پر کنید. دستورالعمل مواد رسوب زدا را به درستی بخوانید.

۳. ظرف بزرگی را زیر نازل بگذارید و تا تمام شدن مایع داخل مخزن ادامه دهید.

۴. مخزن آب را بشویید و با آب تازه پر کنید. دست کم یکبار از دستگاه مثل وقتی که چای یا قهوه درست می کنید با عبور آب استفاده کنید. این کار باعث شدن از بین رفتن هر گونه اثر رسوب و موارد جرمگیر می شود. مخزن آب را دوباره در جای خود بگذارید.