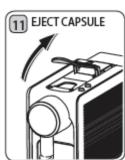

۷. برای حصول بهترین نتیجه فنجانها را از قبل گرم کنید.

۸. اهرم را بازکنید، کپسول را بگذارید و اهرم را دوباره کامل ببندید.

۹. دکمه قهوه مورد نظر خود برای قهوه یا چای را انتخاب کنید.

- ۱۰. ریختن قهوه وقتی قهوه تمام شود به طور خودکار متوقف خواهد شد.
- ۱۱. اهرم را بالا برده و کپسول را خارج کنید. کپسولهای استفاده شده را در محفظه رها نکنید.