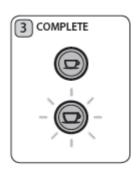

۳. یک فنجان یا ظرف بزرگ زیر نازل قرار دهید.

۴. دستگاه را با زدن دکمه "on"روشن کنید و حدود ۶۰ ثانیه صبر کنید تا دو کلید قهوه ساز روشن شوند و دیگر چشمک نزنند.

۵. وقتی دستگاه صدای بوق بدهد آماده به کار است.