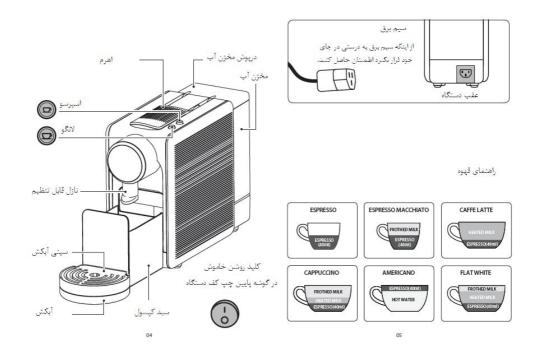

ان آسیب بزنید.
  - جهت جلوگیری از سوختگی از تماس دست با قهوه خروجی خودداری کنید.
- از کپسولهای تغییر شکل داده یا معیوب استفاده نکنید. آب ممکن است از اطراف کپسول معیوب نشت کند و به دستگاه آسیب بزند.
  - وقتی از دستگاه استفاده نمی کنید آن را خاموش کرده و از برق جدا کنید.
  - از اسکاچ زبر و شوینده های خشن برای تمیز کردن دستگاه استفاده نکنید.
    - دستگاه یا قطعات آن را در ماشین ظرفشویی نشویید.
  - استفاده نادرست از دستگاه ممکن اسن عملکرد دستگاه را دچار اختلال کند.

نكات مهم پيش از اولين استفاده:

- قبل از اولین استفاده قهوه ساز باید با آب پر شود.
- ۱. طبق دستورالعملها پیش بروید، مطمئن شوید که کپسول داخل دستگاه نیست.
- ۲. پنج شات با دستگاه کار کنید؛ اینکار باعث می شود دستگاه تمیز شود و برای اولین استفاده آماده باشد.
  - ٣. مخزن آب را قبل از اولين استفاده بشوييد و خشک کنيد.





# معرفي قطعات



## اولين تنظيمات

جهت استفاده بهینه از دستگاه قهوه ساز کپسولی خود مراحل زیر را انجام دهید.

## دستورالعمل ايمني:

هرگز زمانیکه قهوه از دستگاه خارج می شود اهرم را بالا نیاورید. آب داغ خواهد بود.











۱. مطمئن شوید که سینی آبکش به درستی در جای خود قرار گرفته است.

۲. مخزن آب را بالا کشیده و آن را پر از آب کنید. آن را پیش از حد پر نکنید. از پر کردن آن وقتیکه روی دستگاه قرار دارد خودداری کنید.

۳. یک فنجان یا ظرف بزرگ زیر نازل قرار دهید.







۴. دستگاه را با زدن دکمه "on"روشن کنید و حدود ۶۰ ثانیه صبر کنید تا دو کلید قهوه ساز روشن شوند و دیگر چشمک نزنند.

۵. وقتی دستگاه صدای بوق بدهد آماده به کار است.

۶. اجازه بدهید پنج شات آب از دستگاه عبور کند، این کار باعث شستشو و اماده شدن دستگاه برای اولین استفاده می شود.

#### حافظه قابل برنامه ريزي قهوه ساز

دستگاه را روشن کنید. اهرم را باز کن