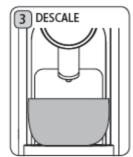

#### رسوب زدایی منظم

نکته مهم: آسیب و عملکرد نادرست دستگاه در اثر انباشت رسوبات گارانتی کالا را بی اعتبار می کند. پس لطفا به طور منظم رسوب زدایی کنید.

۱. از اینکه محصول رسوب زدای مورد استفاده شما برای دستگاه قهوه ساز مناسب است اطمینان حاصل کنید. یکبار در ماه مناطقی که با آب رسوب گرفته اند را تمیز کنید.

۲. مخزن آب را جدا کنید و آن را با مواد رسوب زدا پر کنید. دستورالعمل مواد رسوب زدا را به درستی بخوانید.

۳. ظرف بزرگی را زیر نازل بگذارید و تا تمام شدن مایع داخل مخزن ادامه دهید.

۴. مخزن آب را بشویید و با آب تازه پر کنید. دست کم یکبار از دستگاه مثل وقتی که چای یا قهوه درست می کنید با عبور آب استفاده کنید. این کار باعث شدن از بین رفتن هر گونه اثر رسوب و موارد جرمگیر می شود. مخزن آب را دوباره در جای خود بگذارید.