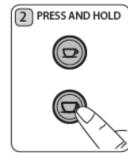

۳. یک فنجان یا ظرف بزرگ زیر نازل قرار دهید.

۴. دستگاه را با زدن دکمه "on"روشن کنید و حدود ۶۰ ثانیه صبر کنید تا دو کلید قهوه ساز روشن شوند و دیگر چشمک نزنند.

۵. وقتی دستگاه صدای بوق بدهد آماده به کار است.