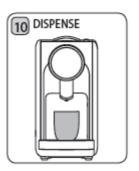

۷. برای حصول بهترین نتیجه فنجانها را از قبل گرم کنید.

۸. اهرم را بازکنید، کپسول را بگذارید و اهرم را دوباره کامل ببندید.

۹. دکمه قهوه مورد نظر خود برای قهوه یا چای را انتخاب کنید.

- ۱۰. ریختن قهوه وقتی قهوه تمام شود به طور خودکار متوقف خواهد شد.
- ۱۱. اهرم را بالا برده و کپسول را خارج کنید. کپسولهای استفاده شده را در محفظه رها نکنید.