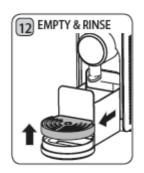

### تمیز کردن دستگاه

قبل از تمیز کردن دستگاه مطمئن شوید که خاموش است و از برق جداست. صبر کنید تا دستگاه خنک شود.

- ۱. قسمت آبکشی را مرتب خالی کنید. مطمئن شوید که نازل به بالا کشیده شده و بعد سبد کپسول را بیرون بیاورید. سینی آبکش و پوشش آبکش را بالا بیاورید.
- ۲. مایعات درون سبد کپسول را هم درون سینک خالی کنید. از دیواره سینک برای نگهداری کپسولها استفاده کنید.
   ۳. کپسولهای باقی مانده در سبد را دور بریزید.

۴. مخزن آب را پس از هربار استفاده خالی کنید و برای استفاده مجدد از آب تازه استفاده کنید. ۵. با پارچه نرم نازل و بدنه قهوه ساز را تمیز کنید.