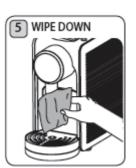

۴. مخزن آب را پس از هربار استفاده خالی کنید و برای استفاده مجدد از آب تازه استفاده کنید. ۵. با پارچه نرم نازل و بدنه قهوه ساز را تمیز کنید.