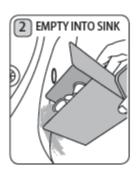

### تمیز کردن دستگاه

قبل از تمیز کردن دستگاه مطمئن شوید که خاموش است و از برق جداست. صبر کنید تا دستگاه خنک شود.

- ۱. قسمت آبکشی را مرتب خالی کنید. مطمئن شوید که نازل به بالا کشیده شده و بعد سبد کپسول را بیرون بیاورید. سینی آبکش و پوشش آبکش را بالا بیاورید.
- ۲. مایعات درون سبد کپسول را هم درون سینک خالی کنید. از دیواره سینک برای نگهداری کپسولها استفاده کنید.
   ۳. کپسولهای باقی مانده در سبد را دور بریزید.