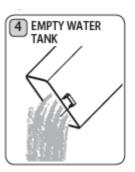

۴. مخزن آب را پس از هربار استفاده خالی کنید و برای استفاده مجدد از آب تازه استفاده کنید. ۵. با پارچه نرم نازل و بدنه قهوه ساز را تمیز کنید.