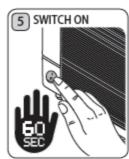

۳. یک فنجان یا ظرف بزرگ زیر نازل قرار دهید.

۴. دستگاه را با زدن دکمه "on"روشن کنید و حدود ۶۰ ثانیه صبر کنید تا دو کلید قهوه ساز روشن شوند و دیگر چشمک نزنند.

۵. وقتی دستگاه صدای بوق بدهد آماده به کار است.